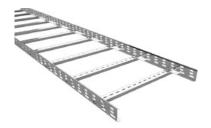

# **Cable Management**

#### **Cable Ladders**

GERPAAS cable ladders are manufactured in accordance with the EN 61537 standard. Material & finish options offered in standard are hot dip galvanized, electro galvanized, stainless steel (AISI 304 & 316), aluminum, epoxy paint coating. All products are quality certified, and offered with product warranties.