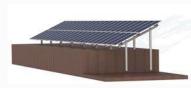

#### **Single Foundation Mounting Systems**

GERPAAS offers single foundation mounting systems for open area applications generally for use in connected purlins mainly with concrete bases offered in galvanized finishes as per EN 1461.

#### **Double Foundation Mounting Systems**

GERPAAS offers double foundation mounting system for the solar support systems generally for use in open field projects. Galvanized steel, stainless steel grade options and aluminium component selections are available for each system.