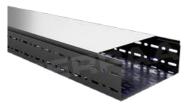

#### **Cable Trays**

GERPAAS cable trays are manufactured in accordance with the EN 61537 standard. Material & finish options offered in standard are hot dip galvanized, pregalvanized, stainless steel (AISI 304 & 316), aluminum, epoxy paint coating. All products are quality certified, and offered with product warranties.

Light Duty GE- KT1 Series

Heavy Duty GE-KT2 Series

**GE-KT2-M Series** 

Cable Trunking GE-TRNK1

Reinforced Type Cable Trays, Light Duty **GE-KT4 Series** 

Plug-in Type Cable Duct **GE-KT5 Series** 

Bolted Type Cable Tray **GE-KT6 Series** 