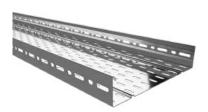

#### **Cable Trays**

GERPAAS cable trays are manufactured in accordance with the EN 61537 standard. Material & finish options offered in standard are hot dip galvanized, pregalvanized, stainless steel (AISI 304 & 316), aluminum, epoxy paint coating. All products are quality certified, and offered with product warranties.

Light Duty GE- KT1 Series

Heavy Duty GE-KT2 Series

**GE-KT2-M Series** 

Cable Trunking GE-TRNK1

Reinforced Type Cable Trays, Light Duty **GE-KT4 Series** 

Plug-in Type Cable Duct **GE-KT5 Series** 

Bolted Type Cable Tray **GE-KT6 Series** 