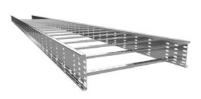

#### **Cable Trays**

GERPAAS cable trays are manufactured in accordance with the EN 61537 standard. Material & finish options offered in standard are hot dip galvanized, pregalvanized, stainless steel (AISI 304 & 316), aluminum, epoxy paint coating. All products are quality certified, and offered with product warranties.

Light Duty GE- KT1 Series

Heavy Duty GE-KT2 Series

**GE-KT2-M Series** 

Cable Trunking GE-TRNK1

Reinforced Type Cable Trays, Light Duty **GE-KT4 Series** 

Plug-in Type Cable Duct **GE-KT5 Series** 

Bolted Type Cable Tray **GE-KT6 Series** 