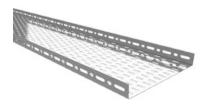

#### **Cable Trays**

GERPAAS cable trays are manufactured in accordance with the EN 61537 standard. Material & finish options offered in standard are hot dip galvanized, pregalvanized, stainless steel (AISI 304 & 316), aluminum, epoxy paint coating. All products are quality certified, and offered with product warranties.

Light Duty GE- KT1 Series

Heavy Duty GE-KT2 Series

**GE-KT2-M Series** 

Cable Trunking GE-TRNK1

Reinforced Type Cable Trays, Light Duty **GE-KT4 Series** 

Plug-in Type Cable Duct **GE-KT5 Series** 

Bolted Type Cable Tray **GE-KT6 Series** 

Wire Cable Duct **GE-TLK Series** 

Ship Type Cable Tray
GE-KTG Series