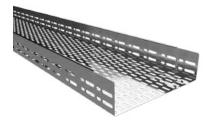

#### **Cable Ladders**

GERPAAS cable ladders are manufactured in accordance with the EN 61537 standard. Material & finish options offered in standard are hot dip galvanized, electro galvanized, stainless steel (AISI 304 & 316), aluminum, epoxy paint coating. All products are quality certified, and offered with product warranties.

Cable Ladders, Light Duty
GE-MC1 Series

Cable Ladders, Heavy Duty **GE-MC2 Series** 

Cable Ladders Heavy Duty **GE-MC2-E Series** 

Hexagonal Cable Ladders **GE-MC2-V Series** 

Pipe Type Cable Ladder **GE-MC2-P Series** 