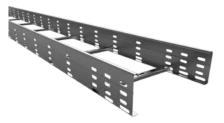

# **Cable Management**

#### **Cable Trays**

GERPAAS cable trays are manufactured in accordance with the EN 61537 standard. Material & finish options offered in standard are hot dip galvanized, pregalvanized, stainless steel (AISI 304 & 316), aluminum, epoxy paint coating. All products are quality certified, and offered with product warranties.