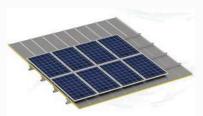

#### **Roof Mounting System**

GERPAAS offers flat roof type mounting system for the solar support systems generally for use in open roof projects. Galvanized steel, stainless steel grade options and aluminium component selections are available for each system.