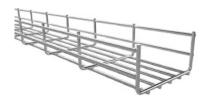

#### **Cable Ladders**

GERPAAS cable ladders are manufactured in accordance with the EN 61537 standard. Material & finish options offered in standard are hot dip galvanized, electro galvanized, stainless steel (AISI 304 & 316), aluminum, epoxy paint coating. All products are quality certified, and offered with product warranties.

Cable Ladders, Light Duty
GE-MC1 Series

Cable Ladders, Heavy Duty **GE-MC2 Series** 

Cable Ladders Heavy Duty **GE-MC2-E Series** 

Hexagonal Cable Ladders **GE-MC2-V Series** 

Pipe Type Cable Ladder **GE-MC2-P Series** 

Cable Ladders, Channel Type, Flat Base **GE-MC2 DC Series** 

Cable Ladders, External Flanged Type **GE-MX Series** 

Cable Ladders, U-Step **GE-MG1 Series** 

Cable Ladders, Z Step GE-MG4 Series