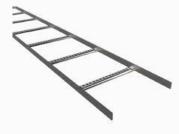

#### **Cable Ladders**

GERPAAS cable ladders are manufactured in accordance with the EN 61537 standard. Material & finish options offered in standard are hot dip galvanized, electro galvanized, stainless steel (AISI 304 & 316), aluminum, epoxy paint coating. All products are quality certified, and offered with product warranties.

Cable Ladders, Light Duty
GE-MC1 Series

Cable Ladders, Heavy Duty **GE-MC2 Series** 

Cable Ladders Heavy Duty **GE-MC2-E Series** 

Hexagonal Cable Ladders **GE-MC2-V Series** 

Pipe Type Cable Ladder **GE-MC2-P Series** 