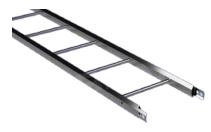

#### **Cable Ladders**

GERPAAS cable ladders are manufactured in accordance with the EN 61537 standard. Material & finish options offered in standard are hot dip galvanized, electro galvanized, stainless steel (AISI 304 & 316), aluminum, epoxy paint coating. All products are quality certified, and offered with product warranties.

Cable Ladders, Light Duty
GE-MC1 Series

Cable Ladders, Heavy Duty **GE-MC2 Series** 

Cable Ladders Heavy Duty **GE-MC2-E Series** 

Hexagonal Cable Ladders **GE-MC2-V Series** 

Pipe Type Cable Ladder **GE-MC2-P Series** 