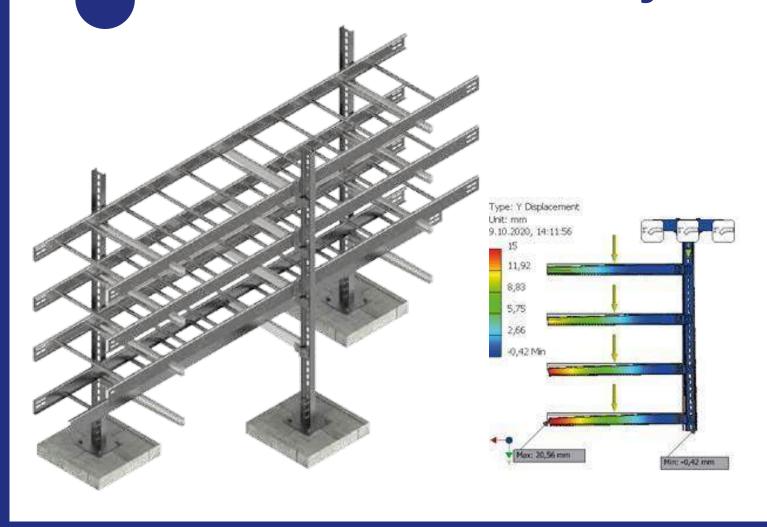

d in many electrical, mechanical and construction discipline projects.



# YOU ARE SAFE WITH OUR FIRE RESISTANT PRODUCTS!

E90

Focusing on minimising the potential effects of fire,

**GERPAAS** subjects cable trays to rigorous fire resistance tests to ensure the safety of its products.

In the event of a fire, the uninterrupted operation of critical electrical infrastructures such as smoke evacuation, emergency lighting, fire alarm and pressurised installations is of great importance.

**GERPAAS** offers cable management solutions suitable for every situation to ensure the continuity of these systems.

UL Certification proves the safety and quality of products.

This certification shows both consumers and business partners that products are safe and reliable.





# **Static Analysis**





**GERPAAS**<sup>®</sup>

# ADVANCED CABLE MANAGEMENT SOLUTIONS

We offer production, design and engeering for your electrical and instrumentation projects with our extensive range of products groups and diverse material and finish options.





**DESIGN AND ENGINEERING** 

**GERPAAS**<sup>®</sup>

# **PRODUCTS**



Cable Management



**Earthing Systems** 



**Lighting Poles** 



**Stanchions** 



**Steel Gratings** 



**Facade Fixings** 



**Electrical Supplies** 



**Structural Steel** 

GERPAAS

# WHAT WE ARE DOING?

# **Cable Management**

#### **Cable Trays**

GERPAAS cable trays are manufactured in accordance with the EN 61537 standard. Material & finish options offered in standard are hot dip galvanized, pregalvanized, stainless steel (AISI 304 & 316), aluminum, epoxy pain