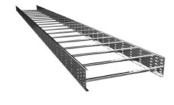

# **Cable Management**

#### **Cable Ladders**

GERPAAS cable ladders are manufactured in accordance with the EN 61537 standard. Material & finish options offered in standard are hot dip galvanized, electro galvanized, stainless steel (AISI 304 & 316), aluminum, epoxy paint coating. All products are quality certified, and offered with product warranties.