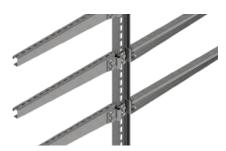

# **Cable Management**

#### **Cable Trays**

GERPAAS cable trays are manufactured in accordance with the EN 61537 standard. Material & finish options offered in standard are hot dip galvanized, pregalvanized, stainless steel (AISI 304 & 316), aluminum, epoxy paint coating. All products are quality certified, and offered with product warranties.

#### **Cable Ladders**

GERPAAS cable ladders are manufactured in accordance with the EN 61537 standard. Material & finish options offered in standard are hot dip galvanized, electro galvanized, stainless steel (AISI 304 & 316), aluminum, epoxy paint coating. All products are quality certified, and offered with product warranties.