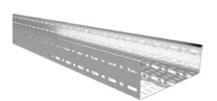

#### **Cable Trays**

GERPAAS cable trays are manufactured in accordance with the EN 61537 standard. Material & finish options offered in standard are hot dip galvanized, pregalvanized, stainless steel (AISI 304 & 316), aluminum, epoxy paint coating. All products are quality certified, and offered with product warranties.

Light Duty GE- KT1 Series

Heavy Duty GE-KT2 Series

**GE-KT2-M Series** 

Cable Trunking GE-TRNK1

Reinforced Type Cable Trays, Light Duty **GE-KT4 Series** 

Plug-in Type Cable Duct **GE-KT5 Series** 

Bolted Type Cable Tray **GE-KT6 Series** 