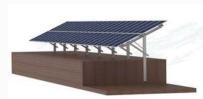

#### **Single Foundation Mounting Systems**

GERPAAS offers single foundation mounting systems for open area applications generally for use in connected purlins mainly with concrete bases offered in galvanized finishes as per EN 1461.

#### **Double Foundation Mounting Systems**

GERPAAS offers double foundation mounting system for the solar support systems generally for use in open field projects. Galvanized steel, stainless steel grade options and aluminium component selections are available for each system.