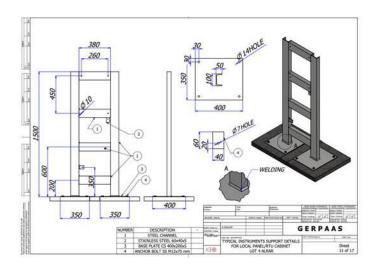

# **Stanchions**

Stanchions are custom design structures to mount control devices, surveillance equipment, power pits, enclosures or else and are also named as instrument stands. We manufacture standard design and also custom design stanchions for our customers mainly in steel and stainless steel types. Please contact us for further details.

Instrumentation Stands and Pipe Supports

Instrumentation Stands and Pipe Supports

Chassis for Junction Boxes and Instrumentation

Instrumentation stands and pipe supports Instrumentation stands and pipe supports are manufactured as per project specifications and dimensions. **GERPAAS** offers a variety of material and finish options for this product line including stainless steel grades (A2 / A4), hot dip galvanized, electro galvanized, Electrostatic paint coated, prime coated.

We provide custom solutions for your instrumentation and electrical projects! With our experience and expertise in steel fabrication works, we offer tailor-made solutions for your stand and pipe support requirements as per your requirements. With our diverse material and finish options we can solve your custom product needs.