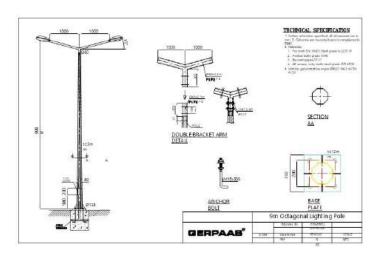

# **Lighting Poles**

We provide industry standard or custom design galvanized steel street lighting poles, high masts for customer requirements. Please browse our catalogues for the preferred designs and specifications that we offer.

At **Gerpaas**, we specialize in manufacturing high-quality galvanized lighting poles and high masts tailored to your unique requirements. Our products are crafted with precision, adhering to the EN 1461 galvanizing standard to ensure superior durability and corrosion resistance. We offer customized solutions in a wide range of dimensions to meet diverse customer needs, ensuring reliability and performance in all environments. Whether for roadways, stadiums, industrial facilities, or urban spaces, our poles and masts are designed to deliver unmatched strength and longevity. Partner with us for bespoke solutions and world-class quality that stand the test of time.