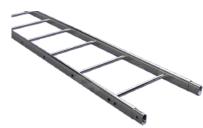

#### **Cable Ladders**

GERPAAS cable ladders are manufactured in accordance with the EN 61537 standard. Material & finish options offered in standard are hot dip galvanized, electro galvanized, stainless steel (AISI 304 & 316), aluminum, epoxy paint coating. All products are quality certified, and offered with product warranties.

Cable Ladders, Light Duty
GE-MC1 Series

Cable Ladders, Heavy Duty **GE-MC2 Series** 

Cable Ladders Heavy Duty **GE-MC2-E Series** 

Hexagonal Cable Ladders **GE-MC2-V Series** 

Pipe Type Cable Ladder **GE-MC2-P Series** 