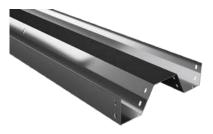

#### **Cable Ladders**

GERPAAS cable ladders are manufactured in accordance with the EN 61537 standard. Material & finish options offered in standard are hot dip galvanized, electro galvanized, stainless steel (AISI 304 & 316), aluminum, epoxy paint coating. All products are quality certified, and offered with product warranties.

Cable Ladders, Light Duty
GE-MC1 Series

Cable Ladders, Heavy Duty **GE-MC2 Series** 

Cable Ladders Heavy Duty **GE-MC2-E Series** 

Hexagonal Cable Ladders **GE-MC2-V Series** 

Pipe Type Cable Ladder **GE-MC2-P Series** 