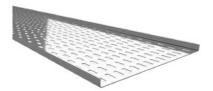

#### **Cable Trays**

GERPAAS cable trays are manufactured in accordance with the EN 61537 standard. Material & finish options offered in standard are hot dip galvanized, pregalvanized, stainless steel (AISI 304 & 316), aluminum, epoxy paint coating. All products are quality certified, and offered with product warranties.

Light Duty GE- KT1 Series

Heavy Duty GE-KT2 Series

**GE-KT2-M Series** 

Cable Trunking GE-TRNK1

Reinforced Type Cable Trays, Light Duty **GE-KT4 Series** 

Plug-in Type Cable Duct **GE-KT5 Series** 

Bolted Type Cable Tray **GE-KT6 Series** 