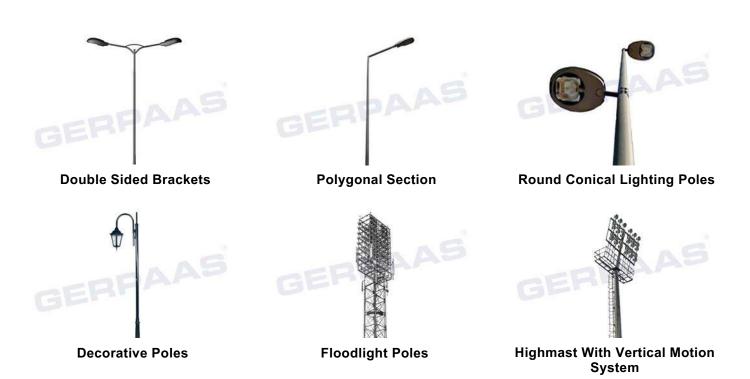

# **Lighting Poles**

We provide industry standard or custom design galvanized steel street lighting poles, high masts for customer requirements. Please browse our catalogues for the preferred designs and specifications that we offer.

At **Gerpaas**, we specialize in manufacturing high-quality galvanized lighting poles and high masts tailored to your unique requirements. Our products are crafted with precision, adhering to the EN 1461 galvanizing standard to ensure superior durability and corrosion resistance. We offer customized solutions in a wide range of dimensions to meet diverse customer needs, ensuring reliability and performance in all environments. Whether for roadways, stadiums, industrial facilities, or urban spaces, our poles and masts are designed to deliver unmatched strength and longevity. Partner with us for bespoke solutions and world-class quality that stand the test of time.